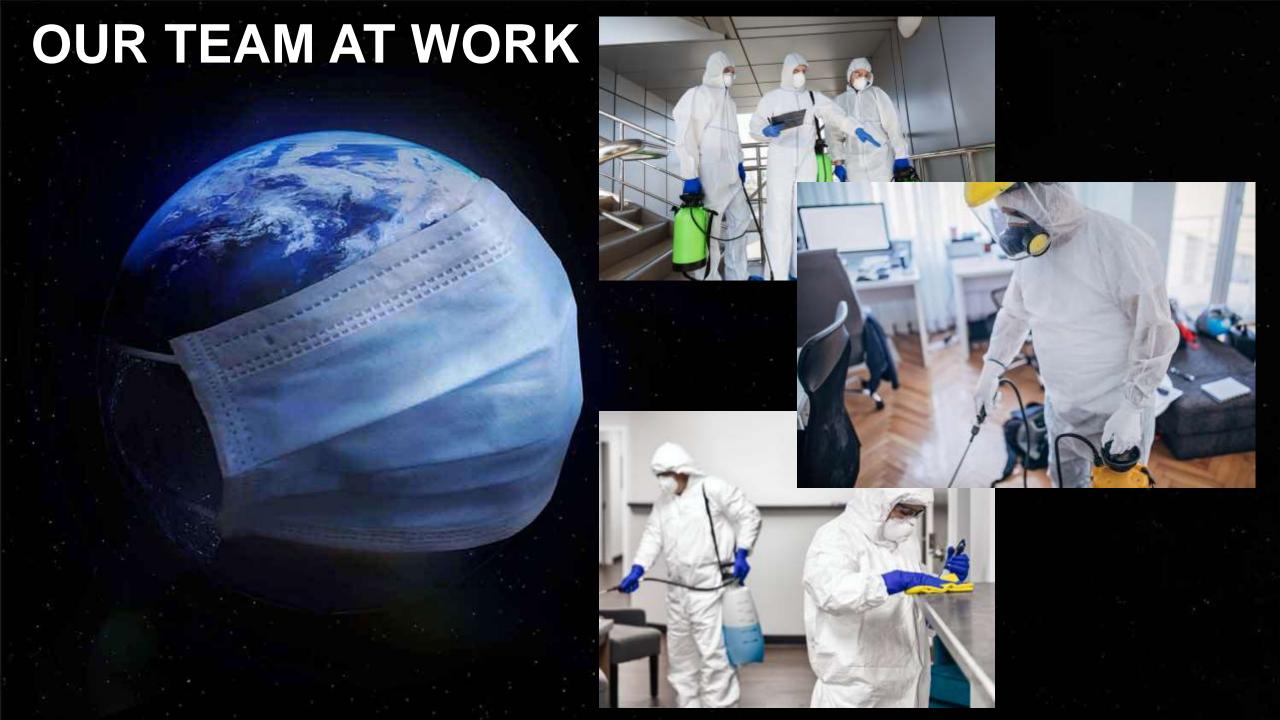

tective and sealed hazmat body suit

- Special gum boots

- Oxivir® Five 16 Concentrate / Diversey Virex II 256
- Viroff753
- InfectocideBR502

Sanitization will be done by ULV cold Fogger high Pressure jet machine, which generates 5-15 micros liquids discharge rate 0-200ml/min, reach 20-30 ft distance & 18-20 ft height space treatment up to 7000 cubic ft or larger.

This machine will be placed in different areas for a minimum five to seven minutes timer as it generates aerosol volume & fine diffusion of chemicals being fogger into space, area obstructed surfaces ensuring uniform treatment of entire space, furniture, displays etc.

Spray machine can also be used for sanitization of the property.

- Microfiber Dusters
- Microfiber Mops
- Microfibers Scrubbers

# **OUR TEAM AT WORK**











# CONTACT US TODAY AND GET YOUR PREMISES DIS-INFECTED

#### MANPOWER FACILITY MANAGEMENTS

26/3, 3rd floor, Old Rajinder Nagar New Delhi – 110060

P: +91-9350000834

E: manpowerfacilitymanagements@gmail.com

W: www.manpowerfacilitymanagements