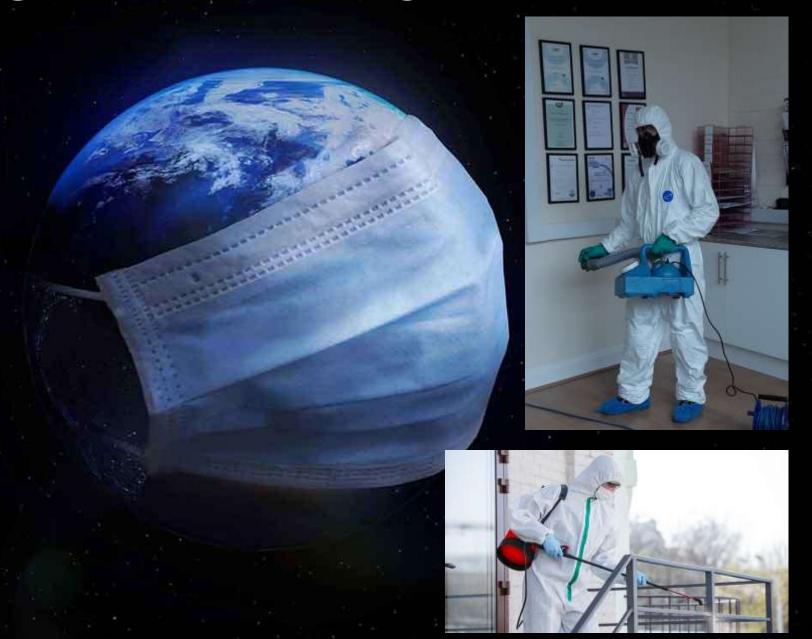

# **OUR TEAM AT WORK**

#### Method

Our trained and equipped technicians will disinfect the sensitive surface areas first.

#### **Process**

Objects disinfection will be carried out by combination of steam sterilization and wiping all the sensitive high touch areas, such as door knobs, door handles, railings, keyboards, desk phones, chair arm rest and other similar surfaces.

#### Method

Aerial disinfection will be carried out with the ULV Fogger machine and prepared solution.

#### **Process**

Spatial Disinfection will performed by using specialized machines that dispense the alcohol based sanitizing solutions at a specific pace per second, to ensure uniform dispersion. The solution then merges with air and settles down over the various surfaces in the room, thereby sanitizing all corners.