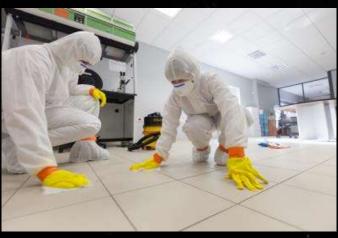

#### **OBJECT DISINFECTION**

#### Method

Our trained and equipped technicians will disinfect the sensitive surface areas first.

#### **Process**

Objects disinfection will be carried out by combination of steam sterilization and wiping all the sensitive high touch areas, such as door knobs, door handles, railings, keyboards, desk phones, chair arm rest and other similar surfaces.