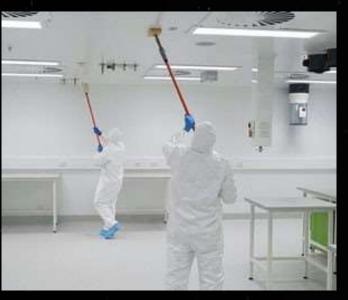

#### **OBJECT DISINFECTION**

#### Method

Our trained and equipped technicians will disinfect the sensitive surface areas first.

#### **Process**

Objects disinfection will be carried out by combination of steam sterilization and wiping all the sensitive high touch areas, such as door knobs, door handles, railings, keyboards, desk phones, chair arm rest and other similar surfaces.